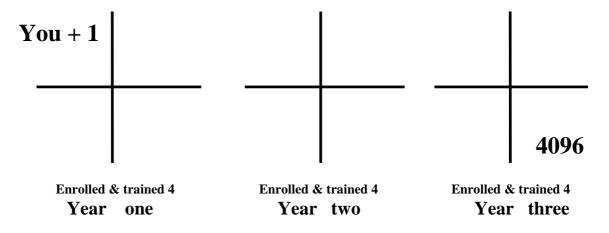

4<sup>th</sup> 3 months, doing the same as before and at the end of your first 12 months there would be 16 people in your group, you have only introduced and trained 4 people.

Do the same in Year 2, now 256 people will be in your group and you have introduced and trained only 8 people personally.

Do the same in Year 3, now 4096 people will be in your group and you have introduced and trained only 12 people personally.

Imagine that you were half as good, no! just one quarter as good no! lets say you failed by 90% you would still be receiving \$72,000:00 per year plus a car.

Can you introduce 12 people personally into your business, love them enough to help them achieve what they want? If you can, you too can achieve your dreams.

Draw your 3 year diagram here.

Remember you only need to personally introduce and train 12 business builders into your business. In 3 years this is just 1 every 3 months.